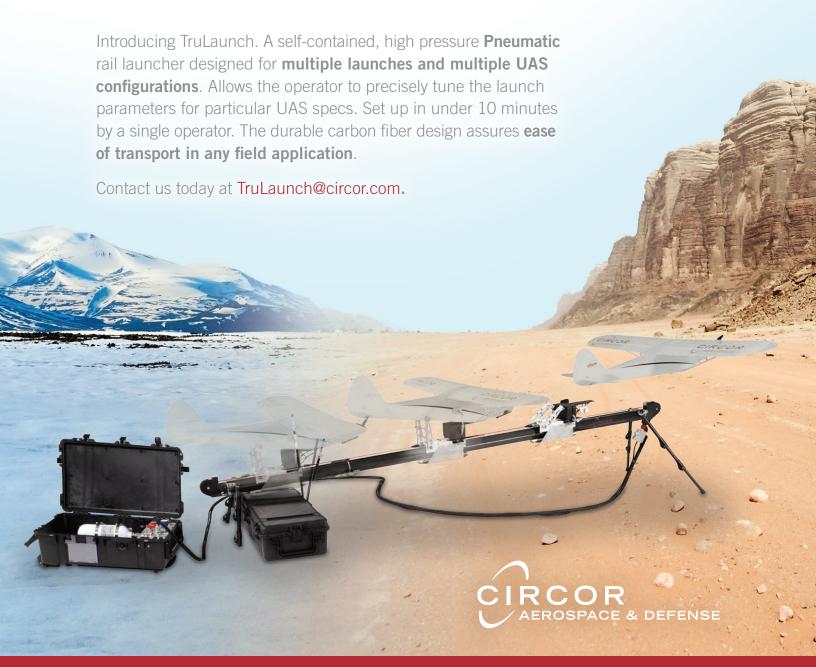

# TRULAUNCH DNEIMATIC LAUNCHING SYSTEM

## Key Features:

- > High Pressure Pneumatics
- > Multiple Launches per Charge
- > Light Weight Carbon Fiber Construction
- > No External Power Requirements
- > No Electronics
- > Ease of Transport
- > Multiple Safety Control Interlocks
- > Unlimited Launch Capability
- > Adjustable Launch Velocity