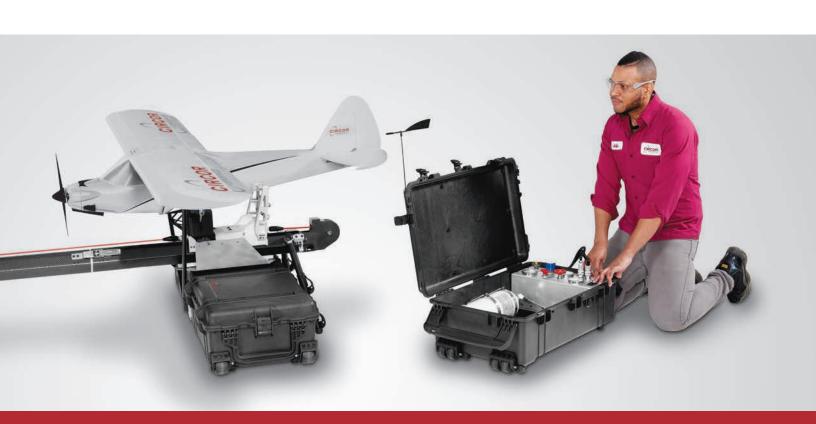

#### Dimensions:

Stowed: Case #1

Length: 147 cm / 52 inWidth: 48 cm / 19 inHeight: 28 cm / 11 in

Stowed: Case #2

Length: 79 cm / 31 inWidth: 48 cm / 19 inHeight: 28 cm / 11 in