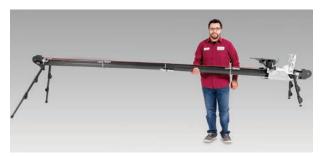

# TRULAUNCHING SYSTEM

Lightweight

Transportable

Easy to Assemble

#### Deployed:

Length: 4 m / 13 ft
Width: 1.8 m / 6 ft MAX
Height: 1.8 m / 6 ft MAX