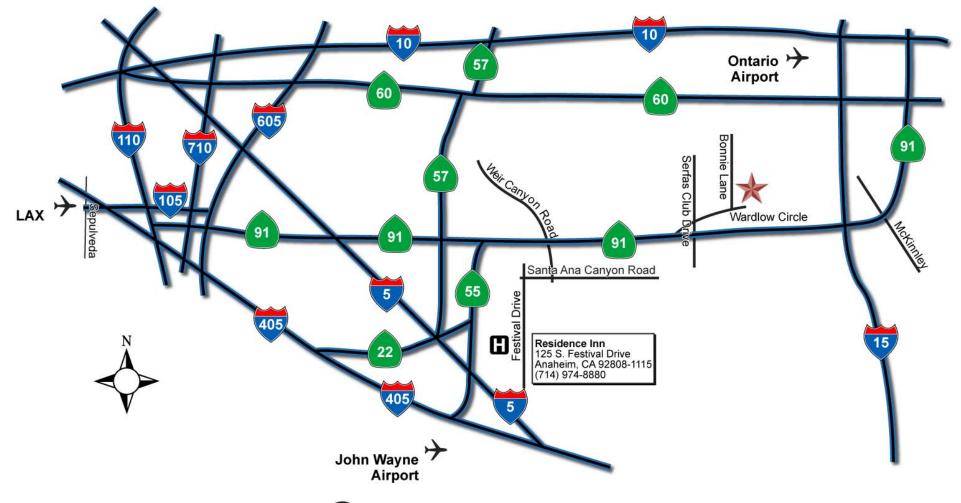

#### From LAX to Residence Inn

South on Sepulveda to 105 Freeway East 605 Freeway South to 91 Freeway East Exit Weir Canyon Road, turn Right Turn right at Santa Ana Canyon Road Turn left at Festival Drive

# From John Wayne to Residence Inn

55 Freeway North to 91 Freeway East Exit Weir Canyon Road, turn Right Turn right at Santa Ana Canyon Road Turn left at Festival Drive

### From Ontario Airport to Residence Inn

10 Freeway East to 15 Freeway South 91 Freeway West Exit Weir Canyon Road, turn Left Turn right at Santa Ana Canyon Road Turn left at Festival Drive

#### From Residence Inn to CAP

Out of the parking lot
Turn LEFT on Festival Drive
Turn RIGHT on Santa Ana Canyon Road
Turn LEFT on Weir Canyon Road
Take the 91 Freeway EAST
Exit at Serfas Club Drive, turn LEFT
Turn RIGHT on Wardlow Road
CSC is on the left-hand side