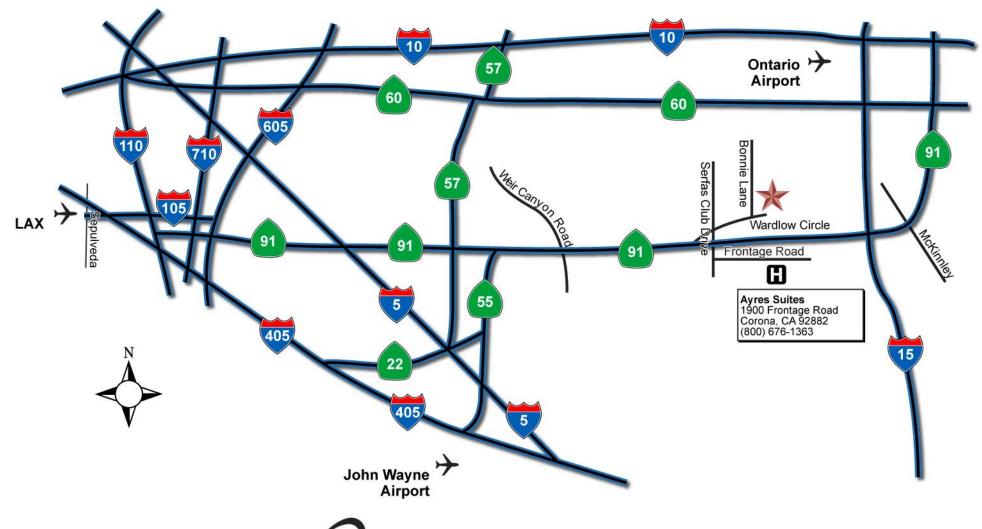

2301 Wardlow Circle • Corona, CA 92880 Tel (951) 270-6200 • Fax (951) 270-6201

### From LAX to Ayres Suites

South on Sepulveda to 105 Freeway East 605 Freeway South to 91 Freeway East Exit Serfas Club Drive, turn Right Turn left at Frontage Road

# From John Wayne to Ayres Suites

55 Freeway North to 91 Freeway East Exit Serfas Club Drive, turn Right Turn left at Frontage Road

### From Ontario Airport to Ayres Suites

10 Freeway East to 15 Freeway South 91 Freeway West Exit Serfas Club Drive, turn Left Turn left at Frontage Road

### From Ayres Suites to CAP

Out of the parking lot
Turn LEFT on Frontage Road
Turn RIGHT on Serfas Club Drive
Turn RIGHT on Wardlow Road
CSC is on the left-hand side

2301 Wardlow Circle • Corona, CA 92880 Tel (951) 270-6200 • Fax (951) 270-6201